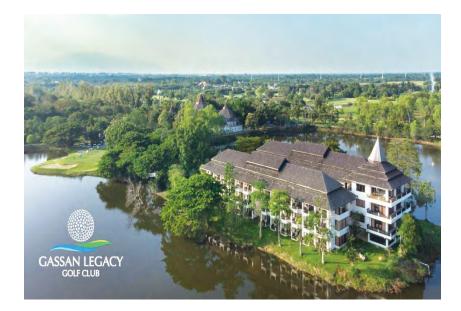

# **Gassan Legacy Golf Club**

Email : info@gassangolf.com Web : https://www.gassangolf.com/ gassan-legacy/en

Gassan is the largest golf complex in northern Thailand. Gassan consists of three challenging 18 holes golf course set amongst different charming location with stunning peaceful view. offering various levels to suit all standards of aolfers.