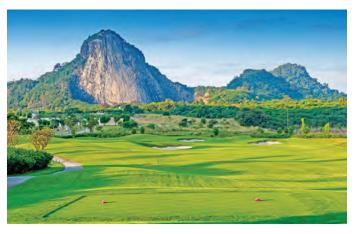

There are reckoned to be over two hundred and fifty golf courses in Thailand and it's our intention to showcase some of the best of these. For the latest travel advice for your next golf trip, please visit www.thaigolfpass.com

# Thai Golf Pass

mazing Thailand is a dream destination for the golfers all around the world as it has amazing Golf facilities. Ideally more than 250 golf courses are located there throughout the country, by the sea, by the mountains, by the lakes, inside the city and even besides the airports. Top quality courses, reasonable green fees, friendly caddies attract golfers to visit this amazing place! From the beach resorts in the south such as Phuket to the mountainous surroundings in the north, or the bustling cities of Bangkok and Pattaya, there are gaolf courses to suit every preference.

Thailand is a golfer's paradise, featuring over 250 international standard golf courses. With stunning locations such as mountains and seaside views, Additionally, visitors can enjoy professional caddies, warm hospitality, wellness services, and a diverse array of food and entertainment options.