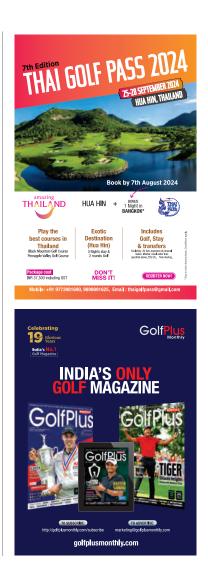

# Pth EditionGOLF PASS 2024THAN GOLF PASS 202425-28 SEPTEMBER 2024HIA HIN, THAILAND

### Book by 7th August 2024

### Play the best courses in Thailand

Black Mountain Golf Course Pineapple Valley Golf Course hua hin

BONUS 1 Night in BANGKOK\*

Exotic Destination (Hua Hin)

3 Nights stay & 2 rounds Golf Includes Golf, Stay & transfers Excluding : Air fare, expenses of personal

Excluding : Air fare, expenses of personal nature, Minibar, meals other than specified above. TCS 5%. Twin sharing.

### Package cost INR 37,500 including GST

Mobile: +91 9773981690, 9899891625, Email : thaigolfpass@gmail.com

India's No.1 Golf Magazine